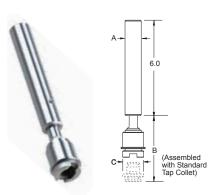

## CAT40 & Straight Shank Tension & Compression Tap Holders

- Holders travel in tension .75"/compression .37"
- Uses popular Bilz style quick-change collet system (see page 622).

Straight Shank

| CAT40 Tension & Compression Tap Holders |             |                  |      |      |             |  |  |
|-----------------------------------------|-------------|------------------|------|------|-------------|--|--|
| Taper                                   | Collet Size | Gage Length (B)* | С    | L    | Part #      |  |  |
| CAT40                                   | Bilz #1     | 4.56             | 1.75 | 1.38 | RC4THT01456 |  |  |
| CAT40                                   | Bilz #2     | 6.47             | 2.25 | 1.38 | RC4THT02647 |  |  |

<sup>\*</sup> The "B" dimension is the assembled length including standard tap collet

| Straight Shank Tension & Compression Tap Holders |             |      |      |             |  |  |
|--------------------------------------------------|-------------|------|------|-------------|--|--|
| Shank ø                                          | Collet Size | B*   | С    | Part #      |  |  |
| 1.00                                             | Bilz #1     | 2.50 | 1.50 | RTHSST01850 |  |  |
| 1.25                                             | Bilz #2     | 3.25 | 1.88 | RTHSST02925 |  |  |